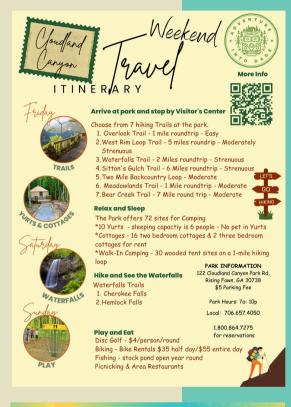

## **CLOUDLAND CANYON STATE PARK**

One of Georgia's largest most picturesque parks, on the edge of Lookout Mountain, boasts spectacular sunsets, panoramic vistas, and a wealth of flora and fauna. Take in the grandeur of plunging waterfalls and the elegance of trickling woodland creeks both working together to carve 1,000-foot-deep canyons and caves along the way. There are popular hiking, mountain biking and equestrian trails to try. The park also offers disc golf, a fishing pond, interpretive center programs and overlooks. **122 Cloudland** 

Canyon Park Rd., Rising Fawn, 706.657.4050. Overnight

**Reservations: 800-864-7275** 

www.gastateparks.org/cloudlandcanyon