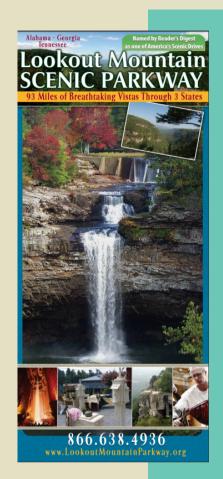

## LOOKOUT MOUNTAIN SCENIC PARKWAY

The Lookout Mountain Parkway spans three states as it stretches across Lookout Mountain from Gadsden, Alabama to Chattanooga, Tennessee. Within it's 93-miles, one will find waterfalls, canyons, scenic brow vistas, unique towns and villages, state and national parks and preserves and many more natural wonders Lookout Mountain is beautiful year-round. The four seasons bring flowering Rhododendrons and Mountain Laurel, children enjoying summer camp, majestic fall foliage and light snows that gently cover the landscape. It is also home to the extravaganza, The World's Longest Yard Sale that takes place in the month of August where over 5,000 yard sale vendors line the Lookout Mountain Parkway and the US 127 Corridor for some 650-miles of bargains.

Plan a day, plan a week. There is so much to see and do along the Lookout Mountain Parkway and you won't want to miss a thing. <a href="https://drivelookoutmountain.com/wp-content/uploads/2024/06/LMPA\_brochure\_5-24final.pdf">https://drivelookoutmountain.com/wp-content/uploads/2024/06/LMPA\_brochure\_5-24final.pdf</a>